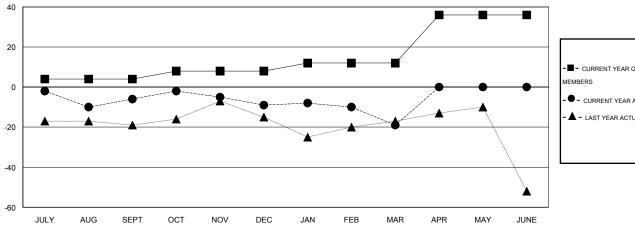

#### GOALS AND ACTUAL MEMBERS CUMULATIVE

| -=-  | CURRENT | YEAR GO | ALS FOR NEW |  |
|------|---------|---------|-------------|--|
| МЕМВ | ERS     |         |             |  |

- CURRENT YEAR ACTUAL MEMBERS

- LAST YEAR ACTUAL MEMBERS

| DROPPED CLUBS: 0 |    |
|------------------|----|
| DROPPED MEMBERS  |    |
| DECEASED         | 12 |
| CLUB CANCELLED   | 0  |
| OTHER            | 37 |
| TOTAL            | 49 |